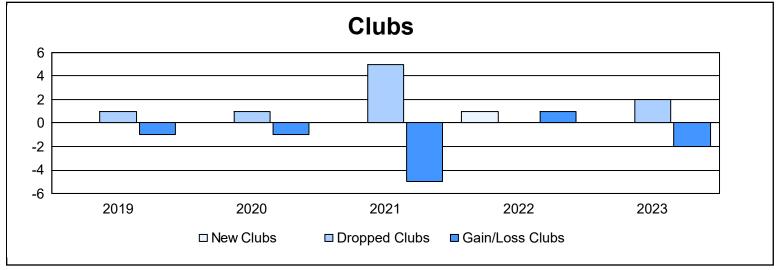

District LC 4 As of June 2023 Cumulative

| Year      | New<br>Clubs | Dropped<br>Clubs | Gain/<br>Loss<br>Clubs | New<br>Members | Charter<br>Members | Reinstate<br>Members | Transfer<br>Members | Total<br>Member<br>Added | Total<br>Members<br>Dropped | Gain/<br>Loss<br>Members |
|-----------|--------------|------------------|------------------------|----------------|--------------------|----------------------|---------------------|--------------------------|-----------------------------|--------------------------|
| 2018-2019 | 0            | 1                | -1                     | 111            | 0                  | 3                    | 3                   | 117                      | 179                         | -62                      |
| 2019-2020 | 0            | 1                | -1                     | 97             | 7                  | 1                    | 15                  | 120                      | 185                         | -65                      |
| 2020-2021 | 0            | 5                | -5                     | 61             | 4                  | 3                    | 0                   | 68                       | 164                         | -96                      |
| 2021-2022 | 1            | 0                | 1                      | 151            | 22                 | 13                   | 3                   | 189                      | 115                         | 74                       |
| 2022-2023 | 0            | 2                | -2                     | 60             | 2                  | 8                    | 9                   | 79                       | 186                         | -107                     |
| Average   | 0            | 2                | -2                     | 96             | 7                  | 6                    | 6                   | 115                      | 166                         | -51                      |